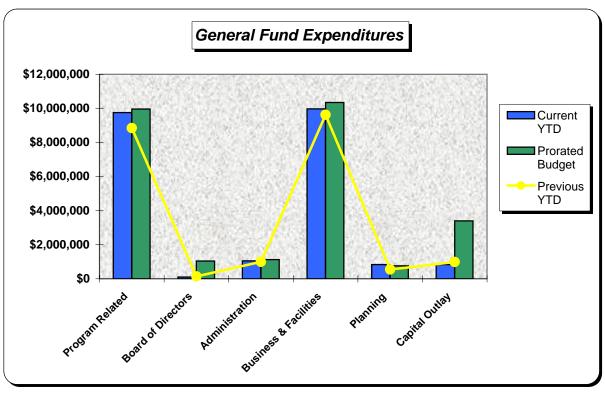

### **Tualatin Hills Park & Recreation District**

General Fund Financial Summary February, 2010

| Connecting People, Parks & Nature              |    | Current<br>Month  | Year to<br>Date      |    | Prorated<br>Budget   | % YTD to<br>Prorated<br>Budget | Full<br>Fiscal Year<br>Budget |
|------------------------------------------------|----|-------------------|----------------------|----|----------------------|--------------------------------|-------------------------------|
|                                                |    |                   |                      |    |                      |                                |                               |
| Program Resources:                             | ው  | 110 000           | Ф 4 400 GG4          | φ  | 1 400 000            | 100.00/                        | ¢ 2.500.562                   |
| Aquatic Centers<br>Tennis Center               | \$ | 119,820           | \$ 1,433,661         | \$ | 1,422,820            | 100.8%                         | \$ 2,500,562                  |
| Recreation Centers & Programs                  |    | 65,739<br>167,918 | 602,067              |    | 644,895<br>2,564,349 | 93.4%<br>90.7%                 | 981,575                       |
| •                                              |    |                   | 2,325,752<br>592,866 |    |                      | 90.7 %<br>85.5%                | 4,562,899                     |
| Sports Programs & Field Rentals                |    | 64,056            | ,                    |    | 693,458<br>121,284   |                                | 1,122,100                     |
| Interpretive Programs  Total Program Resources |    | 8,974<br>426,507  | 88,694<br>5,043,040  |    | 5,446,806            | 73.1%<br>92.6%                 | 303,210<br>9,470,346          |
| Total Program Resources                        |    | 420,307           | 5,043,040            |    | 5,446,606            | 92.0%                          | 9,470,346                     |
| Other Resources:                               |    |                   |                      |    |                      |                                |                               |
| Property Taxes                                 |    | 700,773           | 21,613,680           |    | 21,752,509           | 99.4%                          | 22,921,506                    |
| Interest Income                                |    | 4,221             | 31,527               |    | 176,175              | 17.9%                          | 225,000                       |
| Facility Rentals/Sponsorships                  |    | 14,367            | 126,689              |    | 205,701              | 61.6%                          | 294,700                       |
| Grants                                         |    | 1,000             | 11,045               |    | 11,045               | 100.0%                         | 660,940                       |
| Miscellaneous Income                           |    | 34,223            | 351,845              |    | 3,180,040            | 11.1%                          | 3,621,913                     |
| Total Other Resources                          |    | 754,584           | 22,134,786           |    | 25,325,469           | 87.4%                          | 27,724,059                    |
| Total Resources                                | \$ | 1,181,091         | \$27,177,826         | \$ | 30,772,275           | 88.3%                          | \$37,194,405                  |
| Program Related Expenditures:                  |    |                   |                      |    |                      |                                |                               |
| Parks & Recreation Administration              |    | 48,295            | 434,966              |    | 311,808              | 139.5%                         | 585,005                       |
| Aquatic Centers                                |    | 272,991           | 2,529,868            |    | 2,381,864            | 106.2%                         | 3,502,741                     |
| Tennis Center                                  |    | 76,164            | 603,834              |    | 603,806              | 100.0%                         | 905,256                       |
| Recreation Centers                             |    | 272,881           | 3,160,026            |    | 3,380,384            | 93.5%                          | 4,993,182                     |
| Programs & Special Activities                  |    | 122,807           | 1,213,803            |    | 1,271,886            | 95.4%                          | 1,827,422                     |
| Athletic Center & Sports Programs              |    | 157,918           | 1,035,266            |    | 1,113,838            | 92.9%                          | 1,695,339                     |
| Natural Resources/Nature Park                  |    | 91,120            | 774,104              |    | 895,271              | 86.5%                          | 1,344,251                     |
| Total Program Related Expenditures             |    | 1,042,176         | 9,751,867            |    | 9,958,856            | 97.9%                          | 14,853,196                    |
| General Government Expenditures:               |    |                   |                      |    |                      |                                |                               |
| Board of Directors                             |    | (3,503)           | 105,806              |    | 1,045,482            | 10.1%                          | 1,880,364                     |
| Administration                                 |    | 118,507           | 1,051,096            |    | 1,122,863            | 93.6%                          | 1,629,700                     |
| Business & Facilities                          |    | 1,021,893         | 9,973,109            |    | 10,345,860           | 96.4%                          | 15,349,940                    |
| Planning                                       |    | 104,018           | 834,470              |    | 757,271              | 110.2%                         | 1,266,339                     |
| Capital Outlay                                 |    | 30,746            | 836,584              |    | 3,402,816            | 24.6%                          | 5,806,854                     |
| Total Other Expenditures:                      |    | 1,271,661         | 12,801,065           |    | 16,674,292           | 76.8%                          | 25,933,197                    |
| ·                                              |    |                   |                      |    |                      |                                |                               |
| Total Expenditures                             | \$ | 2,313,837         | \$22,552,932         | \$ | 26,633,149           | 84.7%                          | \$40,786,393                  |
| Revenues over (under) Expenditures             | \$ | (1,132,746)       | \$ 4,624,894         | \$ | 4,139,126            | 111.7%                         | \$ (3,591,988)                |
| Beginning Cash on Hand                         |    |                   | 4,302,587            |    | 3,591,988            | 119.8%                         | 3,591,988                     |
|                                                | _  |                   | \$ 8,927,481         | \$ | 7,731,114            | 115.5%                         | \$ -                          |