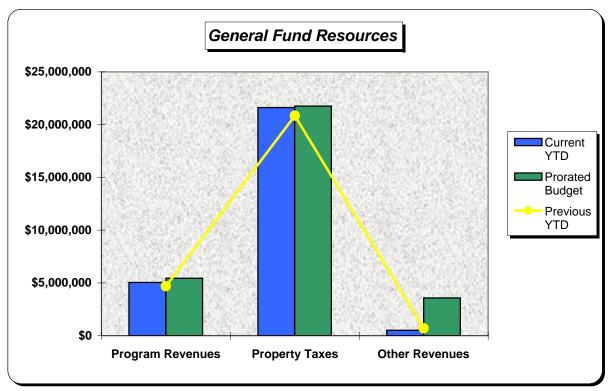

### **Tualatin Hills Park & Recreation District**

General Fund Financial Summary February, 2010

| Connecting People, Parks & Nature              |    | Current<br>Month  | Year to<br>Date      |    | Prorated<br>Budget   | % YTD to<br>Prorated<br>Budget | Full<br>Fiscal Year<br>Budget |
|------------------------------------------------|----|-------------------|----------------------|----|----------------------|--------------------------------|-------------------------------|
|                                                |    |                   |                      |    |                      |                                |                               |
| Program Resources:                             | ው  | 110 000           | Ф 4 400 GG4          | φ  | 1 400 000            | 100.00/                        | ¢ 2.500.562                   |
| Aquatic Centers<br>Tennis Center               | \$ | 119,820           | \$ 1,433,661         | \$ | 1,422,820            | 100.8%                         | \$ 2,500,562                  |
| Recreation Centers & Programs                  |    | 65,739<br>167,918 | 602,067              |    | 644,895<br>2,564,349 | 93.4%<br>90.7%                 | 981,575                       |
| •                                              |    |                   | 2,325,752<br>592,866 |    |                      | 90.7 %<br>85.5%                | 4,562,899                     |
| Sports Programs & Field Rentals                |    | 64,056            | ,                    |    | 693,458<br>121,284   |                                | 1,122,100                     |
| Interpretive Programs  Total Program Resources |    | 8,974<br>426,507  | 88,694<br>5,043,040  |    | 5,446,806            | 73.1%<br>92.6%                 | 303,210<br>9,470,346          |
| Total Program Resources                        |    | 420,307           | 5,043,040            |    | 5,446,606            | 92.0%                          | 9,470,346                     |
| Other Resources:                               |    |                   |                      |    |                      |                                |                               |
| Property Taxes                                 |    | 700,773           | 21,613,680           |    | 21,752,509           | 99.4%                          | 22,921,506                    |
| Interest Income                                |    | 4,221             | 31,527               |    | 176,175              | 17.9%                          | 225,000                       |
| Facility Rentals/Sponsorships                  |    | 14,367            | 126,689              |    | 205,701              | 61.6%                          | 294,700                       |
| Grants                                         |    | 1,000             | 11,045               |    | 11,045               | 100.0%                         | 660,940                       |
| Miscellaneous Income                           |    | 34,223            | 351,845              |    | 3,180,040            | 11.1%                          | 3,621,913                     |
| Total Other Resources                          |    | 754,584           | 22,134,786           |    | 25,325,469           | 87.4%                          | 27,724,059                    |
| Total Resources                                | \$ | 1,181,091         | \$27,177,826         | \$ | 30,772,275           | 88.3%                          | \$37,194,405                  |
| Program Related Expenditures:                  |    |                   |                      |    |                      |                                |                               |
| Parks & Recreation Administration              |    | 48,295            | 434,966              |    | 311,808              | 139.5%                         | 585,005                       |
| Aquatic Centers                                |    | 272,991           | 2,529,868            |    | 2,381,864            | 106.2%                         | 3,502,741                     |
| Tennis Center                                  |    | 76,164            | 603,834              |    | 603,806              | 100.0%                         | 905,256                       |
| Recreation Centers                             |    | 272,881           | 3,160,026            |    | 3,380,384            | 93.5%                          | 4,993,182                     |
| Programs & Special Activities                  |    | 122,807           | 1,213,803            |    | 1,271,886            | 95.4%                          | 1,827,422                     |
| Athletic Center & Sports Programs              |    | 157,918           | 1,035,266            |    | 1,113,838            | 92.9%                          | 1,695,339                     |
| Natural Resources/Nature Park                  |    | 91,120            | 774,104              |    | 895,271              | 86.5%                          | 1,344,251                     |
| Total Program Related Expenditures             |    | 1,042,176         | 9,751,867            |    | 9,958,856            | 97.9%                          | 14,853,196                    |
| General Government Expenditures:               |    |                   |                      |    |                      |                                |                               |
| Board of Directors                             |    | (3,503)           | 105,806              |    | 1,045,482            | 10.1%                          | 1,880,364                     |
| Administration                                 |    | 118,507           | 1,051,096            |    | 1,122,863            | 93.6%                          | 1,629,700                     |
| Business & Facilities                          |    | 1,021,893         | 9,973,109            |    | 10,345,860           | 96.4%                          | 15,349,940                    |
| Planning                                       |    | 104,018           | 834,470              |    | 757,271              | 110.2%                         | 1,266,339                     |
| Capital Outlay                                 |    | 30,746            | 836,584              |    | 3,402,816            | 24.6%                          | 5,806,854                     |
| Total Other Expenditures:                      |    | 1,271,661         | 12,801,065           |    | 16,674,292           | 76.8%                          | 25,933,197                    |
| ·                                              |    |                   |                      |    |                      |                                |                               |
| Total Expenditures                             | \$ | 2,313,837         | \$22,552,932         | \$ | 26,633,149           | 84.7%                          | \$40,786,393                  |
| Revenues over (under) Expenditures             | \$ | (1,132,746)       | \$ 4,624,894         | \$ | 4,139,126            | 111.7%                         | \$ (3,591,988)                |
| Beginning Cash on Hand                         |    |                   | 4,302,587            |    | 3,591,988            | 119.8%                         | 3,591,988                     |
|                                                | _  |                   | \$ 8,927,481         | \$ | 7,731,114            | 115.5%                         | \$ -                          |