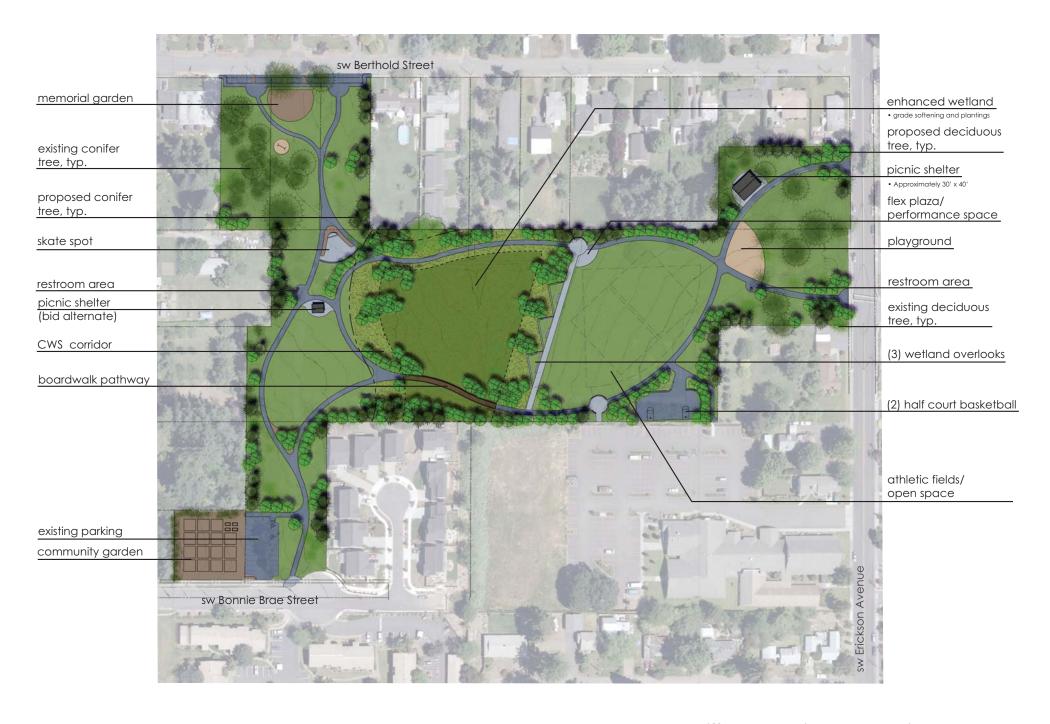

#### B. Schiffler Park Master Plan

Attached please find a memo from Hal Bergsma, Director of Planning, regarding the proposed master plan for Schiffler Park, which is a 2008 Bond Program project. Steve Gulgren, Superintendent of Planning & Development, and Gil Williams of David Evans and Associates, the project consultant, will be at your meeting to provide an overview of the master plan and to answer any questions the Board of Directors may have.

Action Requested: Board of Directors approval of the Evelyn M. Schiffler Memorial Park Master Plan.