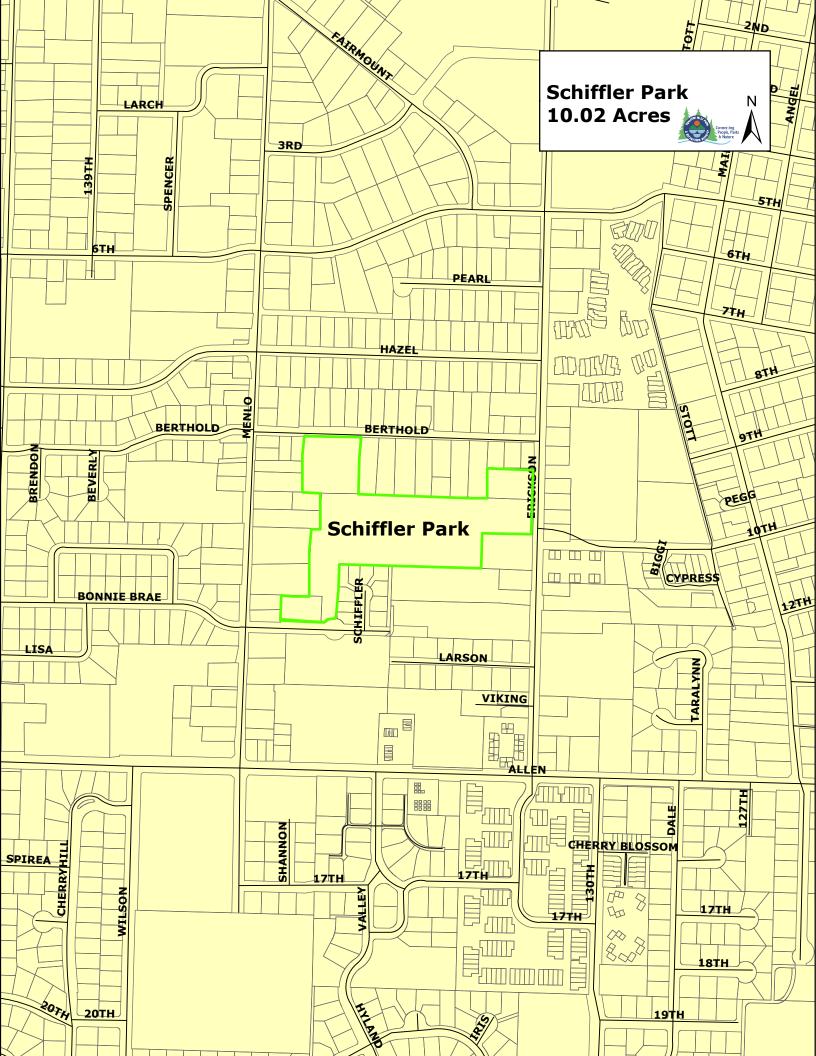

#### B. Schiffler Park Master Plan

Attached please find a memo from Hal Bergsma, Director of Planning, regarding the proposed master plan for Schiffler Park, which is a 2008 Bond Program project. Steve Gulgren, Superintendent of Planning & Development, and Gil Williams of David Evans and Associates, the project consultant, will be at your meeting to provide an overview of the master plan and to answer any questions the Board of Directors may have.

Action Requested: Board of Directors approval of the Evelyn M. Schiffler Memorial Park Master Plan.