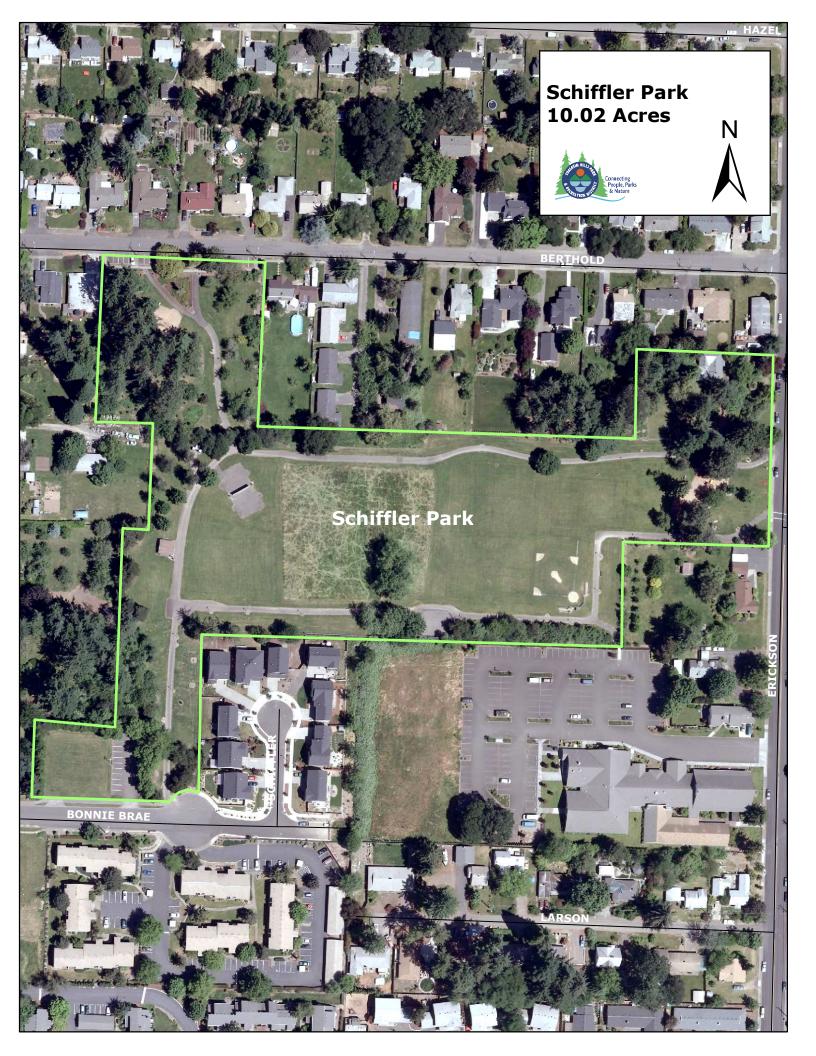

#### B. Schiffler Park Master Plan

Attached please find a memo from Hal Bergsma, Director of Planning, regarding the proposed master plan for Schiffler Park, which is a 2008 Bond Program project. Steve Gulgren, Superintendent of Planning & Development, and Gil Williams of David Evans and Associates, the project consultant, will be at your meeting to provide an overview of the master plan and to answer any questions the Board of Directors may have.

Action Requested: Board of Directors approval of the Evelyn M. Schiffler Memorial Park Master Plan.