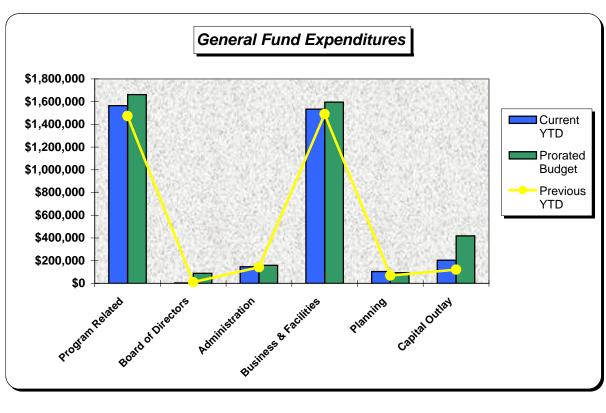

### **Tualatin Hills Park & Recreation District**

General Fund Financial Summary July, 2009

|                                       |      |           |    |             |      |                  | % YTD to | Full               |
|---------------------------------------|------|-----------|----|-------------|------|------------------|----------|--------------------|
| Te E                                  | C    | urrent    |    | Year to     | F    | Prorated         | Prorated | Fiscal Year        |
| WEATION DIS                           |      | Month     |    | Date        |      | Budget           | Budget   | Budget             |
|                                       |      |           |    |             |      |                  |          |                    |
|                                       |      |           |    |             |      |                  |          |                    |
| Program Resources:                    | _    |           | _  |             | _    |                  |          |                    |
| Aquatic Centers                       | \$   | 177,186   | \$ | 177,186     | \$   | 160,036          |          | \$ 2,500,562       |
| Tennis Center                         |      | 11,594    |    | 11,594      |      | 17,668           | 65.6%    | 981,575            |
| Recreation Centers & Programs         |      | 289,751   |    | 289,751     |      | 337,655          | 85.8%    | 4,562,899          |
| Sports Programs & Field Rentals       |      | 23,035    |    | 23,035      |      | 33,663           | 68.4%    | 1,122,100          |
| Nature Park                           |      | 12,697    |    | 12,697      |      | 23,650           | 53.7%    | 303,210            |
| Total Program Resources               |      | 514,263   |    | 514,263     |      | 572,672          | 89.8%    | 9,470,346          |
| Other Resources:                      |      |           |    |             |      |                  |          |                    |
| Property Taxes                        |      | _         |    | _           |      | _                | 0.0%     | 22,921,506         |
| Interest Income                       |      | 2,874     |    | 2,874       |      | 25 975           | 11.1%    |                    |
| Facility Rentals/Sponsorships         |      | 12,609    |    |             |      | 25,875<br>24,165 | 52.2%    | 225,000<br>294,700 |
| · · · · · · · · · · · · · · · · · · · |      |           |    | 12,609      |      | ,                |          | •                  |
| Grants                                |      | 600       |    | 600         |      | 600              | 100.0%   | 660,940            |
| Miscellaneous Income                  |      | 17,757    |    | 17,757      |      | 36,219           | 49.0%    | 3,621,913          |
| Total Other Resources                 |      | 33,840    |    | 33,840      |      | 86,860           | 39.0%    | 27,724,059         |
| Total Resources                       | \$   | 548,103   | \$ | 548,103     | \$   | 659,532          | 83.1%    | \$37,194,405       |
| Program Related Expenditures:         |      |           |    |             |      |                  |          |                    |
| Parks & Recreation Administration     |      | 58,756    |    | 58,756      |      | 28,665           | 205.0%   | 585,005            |
| Aquatic Centers                       |      | 405,783   |    | 405,783     |      | 395,810          | 102.5%   | 3,502,741          |
| Tennis Center                         |      | 77,607    |    | 77,607      |      | 91,431           | 84.9%    | 905,256            |
| Recreation Centers                    |      | 556,591   |    | 556,591     |      | 604,175          | 92.1%    | 4,993,182          |
| Programs & Special Activities         |      | 224,385   |    | 224,385     |      | 246,702          | 91.0%    | 1,827,422          |
| Athletic Center & Sports Programs     |      | 130,381   |    | 130,381     |      | 157,667          | 82.7%    | 1,695,339          |
| Natural Resources/Nature Park         |      | 110,719   |    | 110,719     |      | 137,114          | 80.7%    | 1,344,251          |
| Total Program Related Expenditures    | 1    | ,564,222  |    | 1,564,222   |      | 1,661,563        | 94.1%    | 14,853,196         |
|                                       |      |           |    | •           |      |                  |          | ·                  |
| General Government Expenditures:      |      |           |    |             |      |                  |          |                    |
| Board of Directors                    |      | 3,739     |    | 3,739       |      | 88,377           | 4.2%     | 1,880,364          |
| Administration                        |      | 146,051   |    | 146,051     |      | 159,711          | 91.4%    | 1,629,700          |
| Business & Facilities                 | 1    | ,533,695  |    | 1,533,695   |      | 1,596,394        | 96.1%    | 15,349,940         |
| Planning                              |      | 103,868   |    | 103,868     |      | 94,975           | 109.4%   | 1,266,339          |
| Capital Outlay                        |      | 204,697   |    | 204,697     |      | 418,093          | 49.0%    | 5,806,854          |
| Total Other Expenditures:             | 1    | ,992,050  |    | 1,992,050   |      | 2,357,550        | 84.5%    | 25,933,197         |
| Total Expenditures                    | \$ 3 | ,556,272  | \$ | 3,556,272   | \$ - | 4,019,113        | 88.5%    | \$40,786,393       |
| Revenues over (under) Expenditures    | \$(3 | ,008,169) | \$ | (3,008,169) | \$(  | 3,359,582)       | 89.5%    | \$ (3,591,988)     |
| Beginning Cash on Hand                |      |           |    | 4,295,376   | ;    | 3,591,988        | 119.6%   | 3,591,988          |
| Ending Cash on Hand                   |      |           | \$ | 1,287,207   | \$   | 232,406          | 553.9%   | \$ -               |