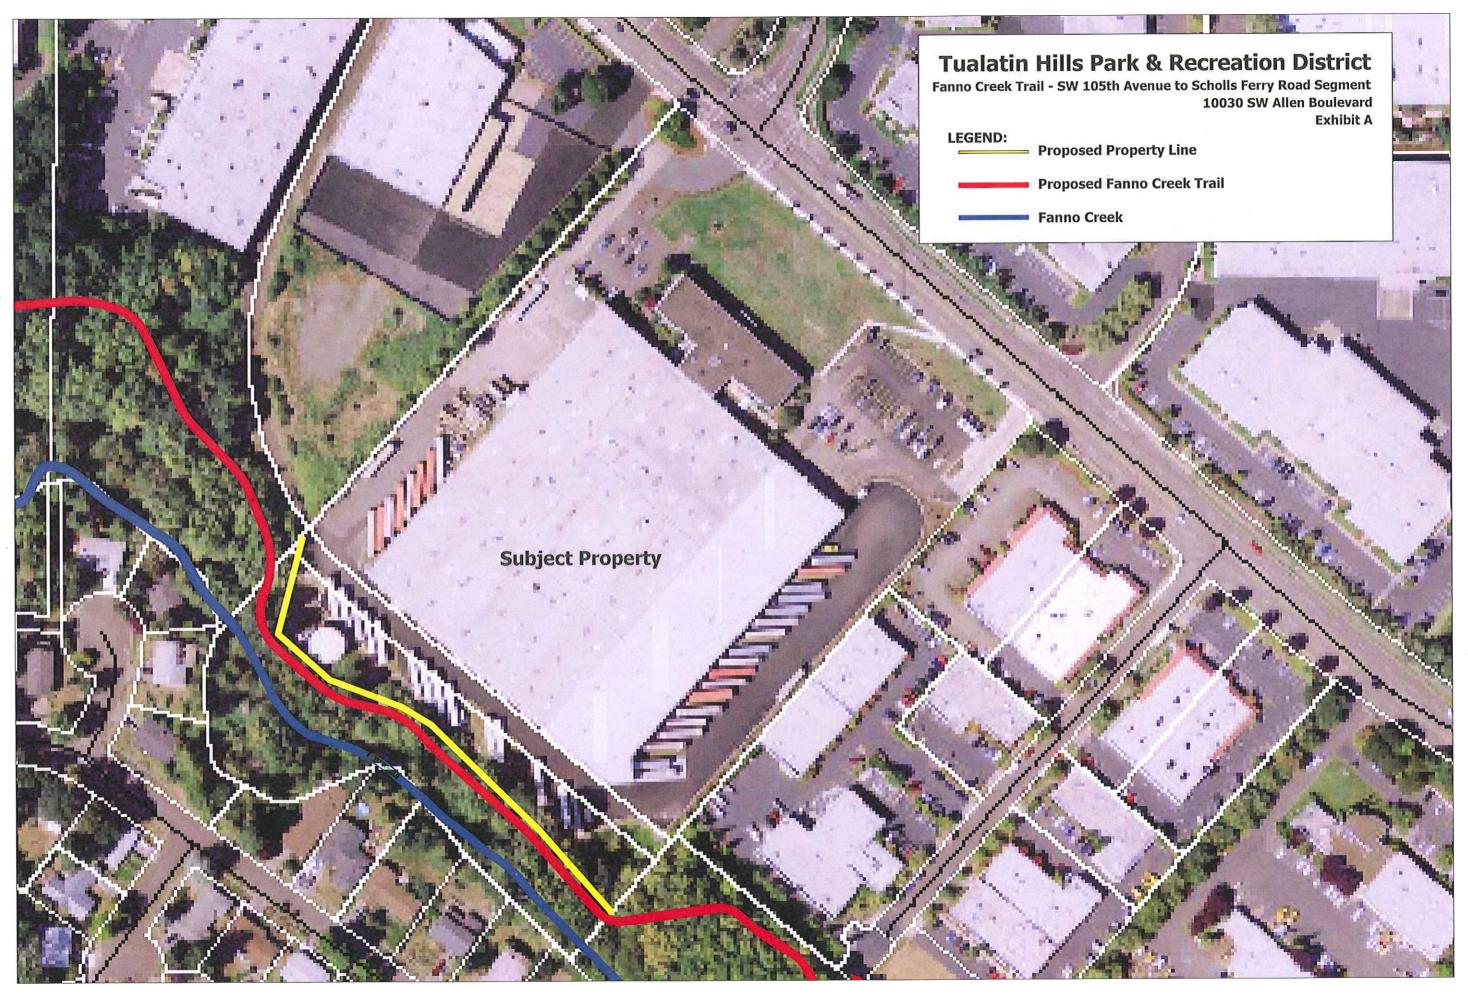

F. Approve: Resolution Initiating Condemnation of a Property for the Fanno Creek Trail Project

G. Approve: Service District Initiated Annexation Resolution

H. Approve: Resolution for Annexation of Properties per Washington County Ordinance 624 and in Accordance with ORS 198.857(2)