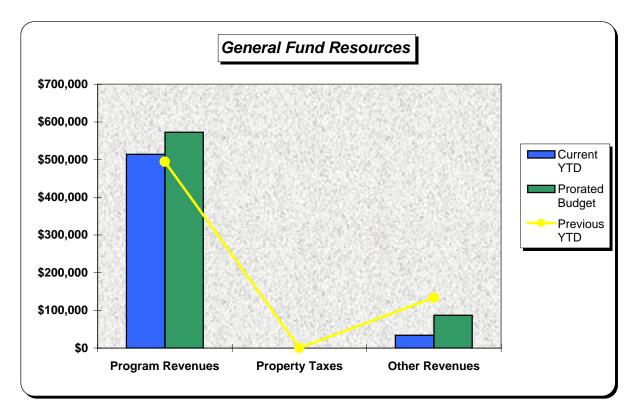

### **Tualatin Hills Park & Recreation District**

General Fund Financial Summary July, 2009

|                                       |      |           |    |             |      |                  | % YTD to | Full               |
|---------------------------------------|------|-----------|----|-------------|------|------------------|----------|--------------------|
| Te E                                  | C    | urrent    |    | Year to     | F    | Prorated         | Prorated | Fiscal Year        |
| WEATION DIS                           |      | Month     |    | Date        |      | Budget           | Budget   | Budget             |
|                                       |      |           |    |             |      |                  |          |                    |
|                                       |      |           |    |             |      |                  |          |                    |
| Program Resources:                    | _    |           | _  |             | _    |                  |          |                    |
| Aquatic Centers                       | \$   | 177,186   | \$ | 177,186     | \$   | 160,036          |          | \$ 2,500,562       |
| Tennis Center                         |      | 11,594    |    | 11,594      |      | 17,668           | 65.6%    | 981,575            |
| Recreation Centers & Programs         |      | 289,751   |    | 289,751     |      | 337,655          | 85.8%    | 4,562,899          |
| Sports Programs & Field Rentals       |      | 23,035    |    | 23,035      |      | 33,663           | 68.4%    | 1,122,100          |
| Nature Park                           |      | 12,697    |    | 12,697      |      | 23,650           | 53.7%    | 303,210            |
| Total Program Resources               |      | 514,263   |    | 514,263     |      | 572,672          | 89.8%    | 9,470,346          |
| Other Resources:                      |      |           |    |             |      |                  |          |                    |
| Property Taxes                        |      | _         |    | _           |      | _                | 0.0%     | 22,921,506         |
| Interest Income                       |      | 2,874     |    | 2,874       |      | 25 975           | 11.1%    |                    |
| Facility Rentals/Sponsorships         |      | 12,609    |    |             |      | 25,875<br>24,165 | 52.2%    | 225,000<br>294,700 |
| · · · · · · · · · · · · · · · · · · · |      |           |    | 12,609      |      | ,                |          | •                  |
| Grants                                |      | 600       |    | 600         |      | 600              | 100.0%   | 660,940            |
| Miscellaneous Income                  |      | 17,757    |    | 17,757      |      | 36,219           | 49.0%    | 3,621,913          |
| Total Other Resources                 |      | 33,840    |    | 33,840      |      | 86,860           | 39.0%    | 27,724,059         |
| Total Resources                       | \$   | 548,103   | \$ | 548,103     | \$   | 659,532          | 83.1%    | \$37,194,405       |
| Program Related Expenditures:         |      |           |    |             |      |                  |          |                    |
| Parks & Recreation Administration     |      | 58,756    |    | 58,756      |      | 28,665           | 205.0%   | 585,005            |
| Aquatic Centers                       |      | 405,783   |    | 405,783     |      | 395,810          | 102.5%   | 3,502,741          |
| Tennis Center                         |      | 77,607    |    | 77,607      |      | 91,431           | 84.9%    | 905,256            |
| Recreation Centers                    |      | 556,591   |    | 556,591     |      | 604,175          | 92.1%    | 4,993,182          |
| Programs & Special Activities         |      | 224,385   |    | 224,385     |      | 246,702          | 91.0%    | 1,827,422          |
| Athletic Center & Sports Programs     |      | 130,381   |    | 130,381     |      | 157,667          | 82.7%    | 1,695,339          |
| Natural Resources/Nature Park         |      | 110,719   |    | 110,719     |      | 137,114          | 80.7%    | 1,344,251          |
| Total Program Related Expenditures    | 1    | ,564,222  |    | 1,564,222   |      | 1,661,563        | 94.1%    | 14,853,196         |
|                                       |      |           |    | •           |      |                  |          | ·                  |
| General Government Expenditures:      |      |           |    |             |      |                  |          |                    |
| Board of Directors                    |      | 3,739     |    | 3,739       |      | 88,377           | 4.2%     | 1,880,364          |
| Administration                        |      | 146,051   |    | 146,051     |      | 159,711          | 91.4%    | 1,629,700          |
| Business & Facilities                 | 1    | ,533,695  |    | 1,533,695   |      | 1,596,394        | 96.1%    | 15,349,940         |
| Planning                              |      | 103,868   |    | 103,868     |      | 94,975           | 109.4%   | 1,266,339          |
| Capital Outlay                        |      | 204,697   |    | 204,697     |      | 418,093          | 49.0%    | 5,806,854          |
| Total Other Expenditures:             | 1    | ,992,050  |    | 1,992,050   |      | 2,357,550        | 84.5%    | 25,933,197         |
| Total Expenditures                    | \$ 3 | ,556,272  | \$ | 3,556,272   | \$ - | 4,019,113        | 88.5%    | \$40,786,393       |
| Revenues over (under) Expenditures    | \$(3 | ,008,169) | \$ | (3,008,169) | \$(  | 3,359,582)       | 89.5%    | \$ (3,591,988)     |
| Beginning Cash on Hand                |      |           |    | 4,295,376   | ;    | 3,591,988        | 119.6%   | 3,591,988          |
| Ending Cash on Hand                   |      |           | \$ | 1,287,207   | \$   | 232,406          | 553.9%   | \$ -               |