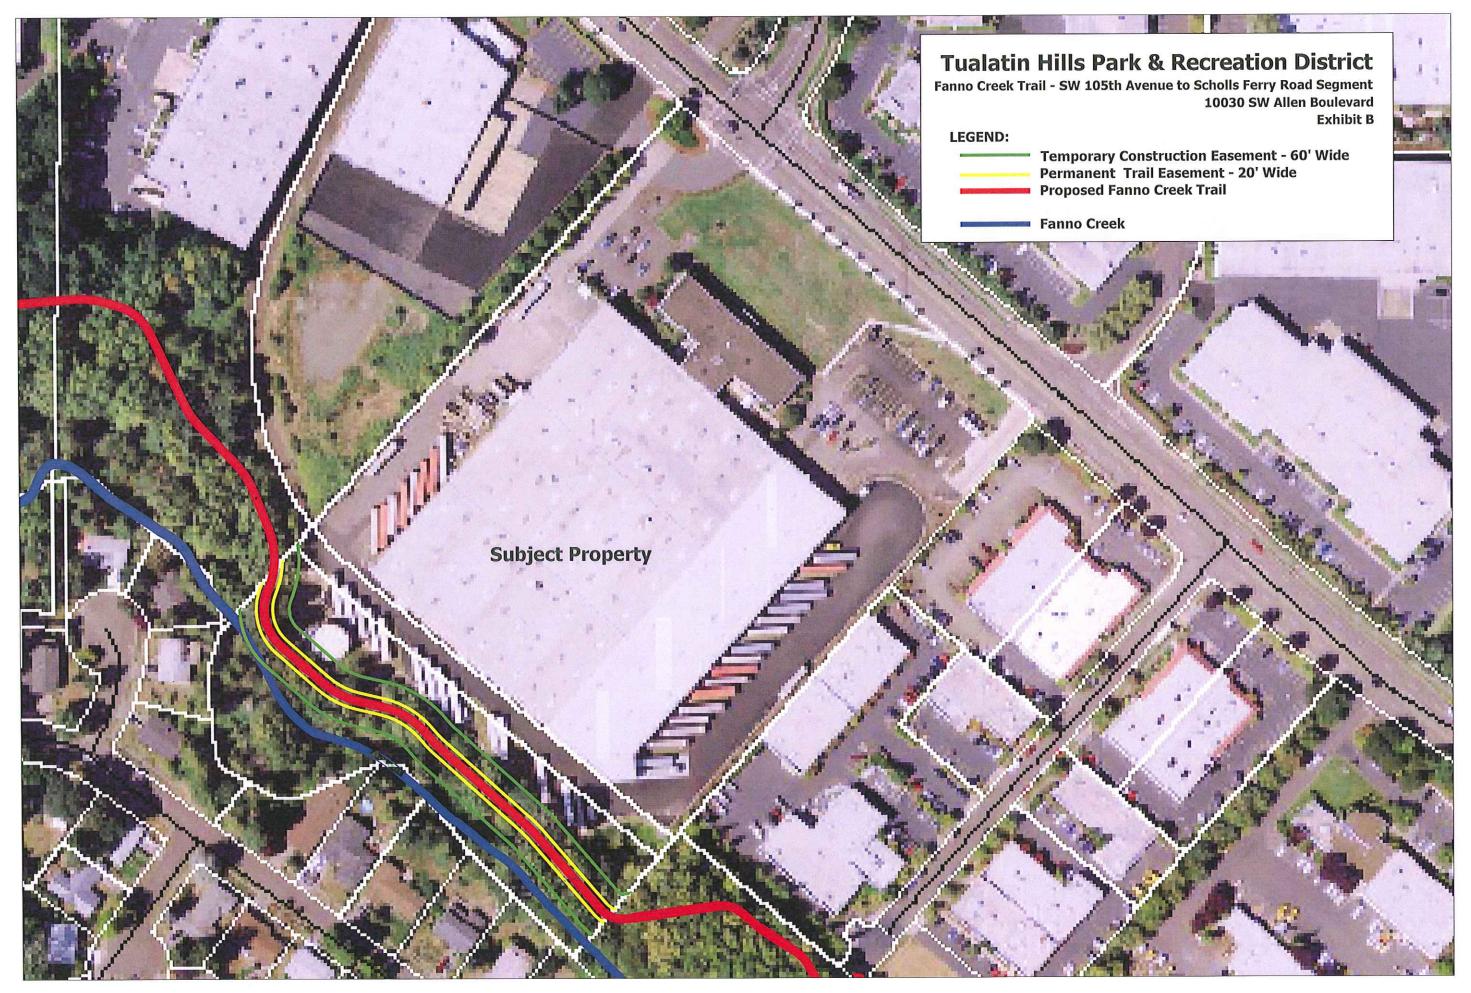

F. Approve: Resolution Initiating Condemnation of a Property for the Fanno Creek Trail Project

G. Approve: Service District Initiated Annexation Resolution

H. Approve: Resolution for Annexation of Properties per Washington County Ordinance 624 and in Accordance with ORS 198.857(2)