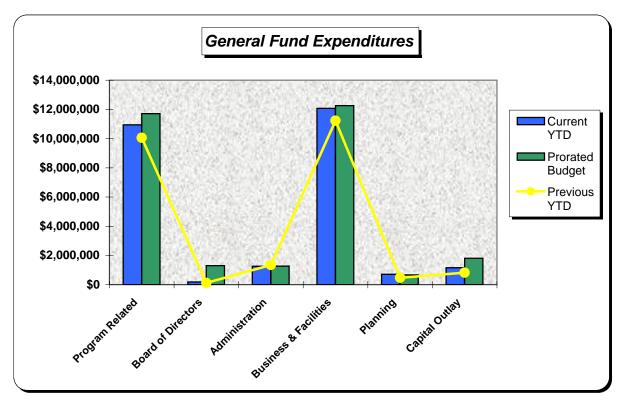

|                     |              |                       |                 | *                       |
| Total Expenditures                  | \$ 2,306,682        | \$26,325,972 | \$ 29,016,728         | 90.7%           | \$35,405,715            |
| Revenues over (under) Expenditures  | \$ (474,111)        | \$ 2,496,464 | \$ (224,159)          | -1113.7%        | \$ (3,838,000)          |
| Beginning Cash on Hand              |                     | 4,660,919    | 3,838,000             | 121.4%          | 3,838,000               |
| Ending Cash on Hand                 |                     | \$ 7,157,383 | \$ 3,613,841          | 198.1%          | \$ -                    |

## **Tualatin Hills Park & Recreation District**

General Fund Financial Summary April, 2009









DATE:

May 27, 2009

TO:

Doug Menke, General Manager

FROM:

Jim McElhinny, Director of Park & Recreational Services

RE:

Conestoga Recreation & Aquatic Center Advisory Committee Member

#### Summary

Staff requests Board of Directors approval of a Committee member appointment to the Conestoga Recreation & Aquatic Center Advisory Committee.

#### Background

The Conestoga Recreation & Aquatic Center Advisory Committee recommends Board of Directors approval to appoint Anne Percell to fill a vacant position on the Committee. No other applications were received.

Please note that the Advisory Committee member's application is attached along with Conestoga Recreation & Aquatic Center Advisory Committee's current roster.

#### **Action Requested**

Board of Directors approval to appoint