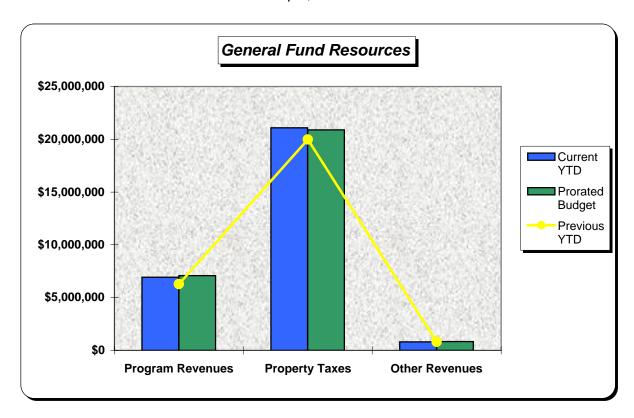

|                     |              |                       |                 | *                       |
| Total Expenditures                  | \$ 2,306,682        | \$26,325,972 | \$ 29,016,728         | 90.7%           | \$35,405,715            |
| Revenues over (under) Expenditures  | \$ (474,111)        | \$ 2,496,464 | \$ (224,159)          | -1113.7%        | \$ (3,838,000)          |
| Beginning Cash on Hand              |                     | 4,660,919    | 3,838,000             | 121.4%          | 3,838,000               |
| Ending Cash on Hand                 |                     | \$ 7,157,383 | \$ 3,613,841          | 198.1%          | \$ -                    |

## **Tualatin Hills Park & Recreation District**

General Fund Financial Summary April, 2009









DATE:

May 27, 2009

TO:

Doug Menke, General Manager

FROM:

Jim McElhinny, Director of Park & Recreational Services

RE:

Conestoga Recreation & Aquatic Center Advisory Committee Member

#### Summary

Staff requests Board of Directors approval of a Committee member appointment to the Conestoga Recreation & Aquatic Center Advisory Committee.

#### Background

The Conestoga Recreation & Aquatic Center Advisory Committee recommends Board of Directors approval to appoint Anne Percell to fill a vacant position on the Committee. No other applications were received.

Please note that the Advisory Committee member's application is attached along with Conestoga Recreation & Aquatic Center Advisory Committee's current roster.

#### **Action Requested**

Board of Directors approval to appoi