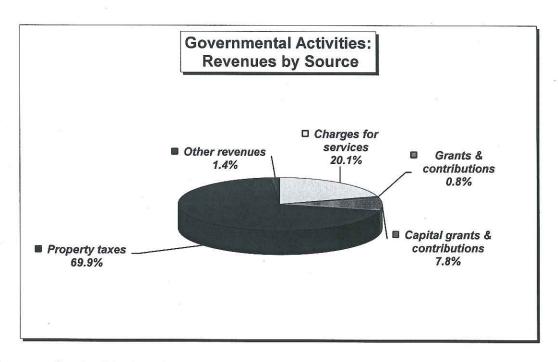

|  |
| Net assets - ending                        | \$_                        | 113,711,076 | \$ | 105,768,913 |  |  |  |

Property taxes increased by \$1,057,324 over the prior year, or 3.5 percent due to the statutorily allowable increases in assessed value on existing property and some new construction within the District boundaries. Charges for services increased by \$414,128, or 4.8 percent due to the final year of implementation of a four-year program fee increase, as applied to class registrations. Capital grants and contributions reflect a 22.8 percent decrease, or \$1,037,814 due to less funding received during the year. Other revenues have decreased by \$838,051, or 56.3 percent, but reflect standard levels previous to 2010 when a large interagency contribution was received.



Expenses for the District reflect a small increase of .2 percent over last year, due to several factors:

- Tight control on personnel and supply costs associated with programs and services,
- Reduced professional services costs in planning and development, and
- Slight increase in debt interest expense from the 2009 General Obligation bond issue and other new Full Faith and Credit Obligations.



# Financial Analysis of the District's Funds

As noted earlier, the District uses fund accounting to ensure and demonstrate compliance with finance-related legal requirements.

# Governmental funds analysis

The focus of the District's governmental funds is to provide information on near-term inflows, outflows, and balances of spendable resources. Such information is useful in assessing the Dis