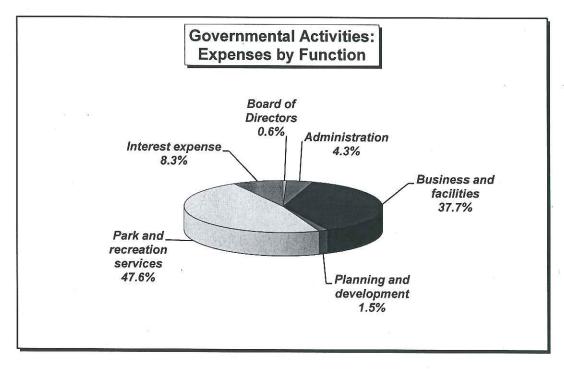

due to the final year of implementation of a four-year program fee increase, as applied to class registrations. Capital grants and contributions reflect a 22.8 percent decrease, or \$1,037,814 due to less funding received during the year. Other revenues have decreased by \$838,051, or 56.3 percent, but reflect standard levels previous to 2010 when a large interagency contribution was received.



Expenses for the District reflect a small increase of .2 percent over last year, due to several factors:

- Tight control on personnel and supply costs associated with programs and services,
- Reduced professional services costs in planning and development, and
- Slight increase in debt interest expense from the 2009 General Obligation bond issue and other new Full Faith and Credit Obligations.



# Financial Analysis of the District's Funds

As noted earlier, the District uses fund accounting to ensure and demonstrate compliance with finance-related legal requirements.

# Governmental funds analysis

The focus of the District's governmental funds is to provide information on near-term inflows, outflows, and balances of spendable resources. Such information is useful in assessing the District's financing requirements. In particular, unassigned fund balance may serve as a useful measure of a government's net resources available for spending at the end of the fiscal year. The District has five major funds, reported as the General Fund, a debt service fund, and three capital project funds.

During Fiscal Year 2010/11, the District's governmental funds reported a decrease in combined