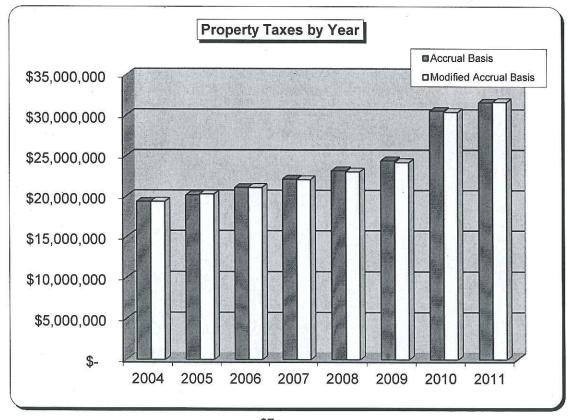

resulting in a strong property tax base that had previously increased at a rate of approximately four to five percent annually. Because the District's 2011 assessed value is only 70.5% of market value, there is an inherent cushion in property tax collections. The District's tax collections will remain steady in the near future, should further declines in property value continue to occur. During the 2011 year, property taxes increased by 3.4% within the general fund, and a 3.25% increase is anticipated for the current year.