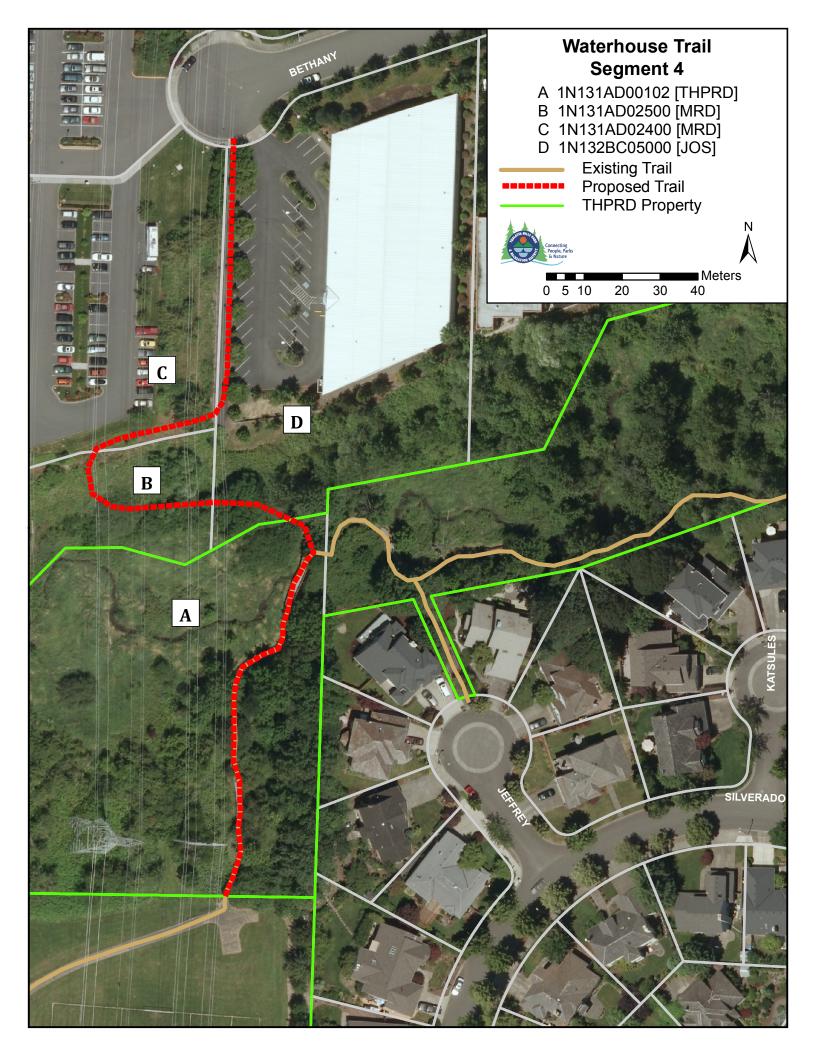

utdoor Recreation Plan (SCORP); and the Oregon Statewide Planning Goals and Objectives for recreation and transportation.

LET IT HEREBY BE RESOLVED BY THE BOARD OF DIRECTORS OF THE TUALATIN HILLS PARK & RECREATION DISTRICT IN BEAVERTON, OREGON, that:

THRPD staff is authorized to submit an application to the Oregon Department of Transportation for funds through the Federal Highway Administration Transportation, Community and System Preservation grant program for the construction of Segment #4 of the Waterhouse Trail.

| Bob Scott, Board President    |
|-------------------------------|
|                               |
| Larry Pelatt, Board Secretary |
|                               |
|                               |
|                               |
|                               |







#### **MEMO**

DATE: November 22, 2011

**TO:** Doug Menke, General Manager **FROM:** Hal Bergsma, Director of Planning

RE: Bond Program

#### <u>Introduction</u>

The information and discussion in this memo adds to that which has been provided to the Board at previous meetings relating to implementation of the Bond Program. This memo discusses of the most recent Parks Bond Citizen Oversight Committee and references recent photos of the status of work at the Conestoga Recreation & Aquatic Center, the Elsie Stuhr Center, Administration Building, and Camille Park.

#### **Parks Bond Citizen Oversight Committee Meeting**

The Parks Bond Citizen Oversight Committee met on November 17, 2011. Updates were provided on the bond program capital projects report for the previous quarter includin