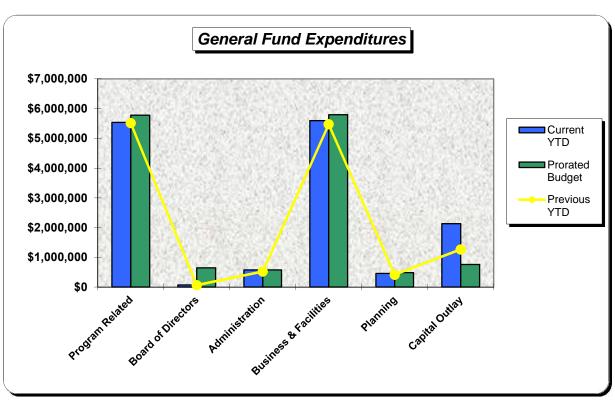

| \$ 14,374,556        | \$ 14,050,645        | 102.3%           | \$ 42,140,856           |
| Revenues over (under) Expenditures                   | \$ 632,464           | \$ (7,391,275)       | \$ (8,954,433)       | 82.5%            | \$ (5,919,031)          |
| Beginning Cash on Hand                               |                      | 6,654,619            | 4,300,241            | 154.7%           | 5,919,031               |
| Ending Cash on Hand                                  |                      | \$ (736,656)         | \$ (4,654,192)       | 15.8%            | \$ -                    |
|                                                      |                      |                      |                      |                  |                         |

#### October, 2011







[7D]

#### **MEMO**

DATE: November 21, 2011

**TO:** Doug Menke, General Manager

FROM: Jim McElhinny, Director of Park & Recreation

RE: Resolution Appointing Recreation Advisory Committee Member

#### **Introduction**

Staff requests Board of Directors approval of one new Committee member appointment to the Recreation Advisory Committee.

#### **Background**

At their November 16, 2011 meeting, the Recreation Advisory Committee recommended that the Board of Directors approve and appoint Sarah Yahna to the Committee via the attached resolution.

Please note that the Advisory Committee member's application and Recreation Advisory Committee's current roster are attached.

#### **Action Requested**

Board of Directors approval of Resolution 2011-35, appointing Recreation Advisory Commit