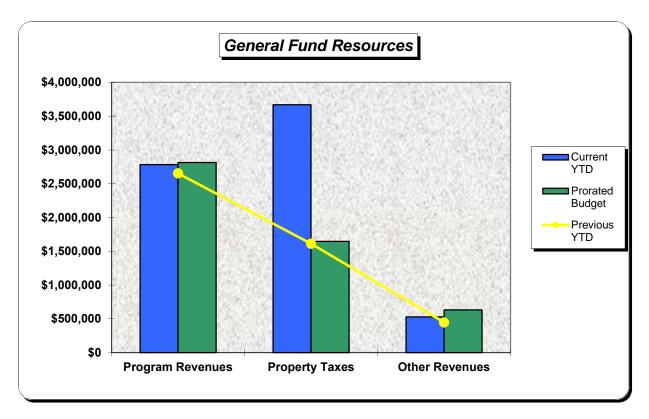

| \$ 14,374,556        | \$ 14,050,645        | 102.3%           | \$ 42,140,856           |
| Revenues over (under) Expenditures                   | \$ 632,464           | \$ (7,391,275)       | \$ (8,954,433)       | 82.5%            | \$ (5,919,031)          |
| Beginning Cash on Hand                               |                      | 6,654,619            | 4,300,241            | 154.7%           | 5,919,031               |
| Ending Cash on Hand                                  |                      | \$ (736,656)         | \$ (4,654,192)       | 15.8%            | \$ -                    |
|                                                      |                      |                      |                      |                  |                         |

#### October, 2011







[7D]

#### **MEMO**

DATE: November 21, 2011

**TO:** Doug Menke, General Manager

FROM: Jim McElhinny, Director of Park & Recreation

RE: Resolution Appointing Recreation Advisory Committee Member

#### **Introduction**

Staff requests Board of Directors approval of one new Committee member appointment to the Recreation Advisory Committee.

#### **Background**

At their November 16, 2011 meeting, the Recreation Advisory Committee recommended that the Board of Directors approve and appoint Sarah Yahna to the Committee via the attached resolution.

Please note that the Advisory Committee member's application and Recreation Advisory Committee's current roster are attached.

#### **Action Requested**

Board of Directors approval of Resolution 2011-35, appointing Recreation Advisory Comm