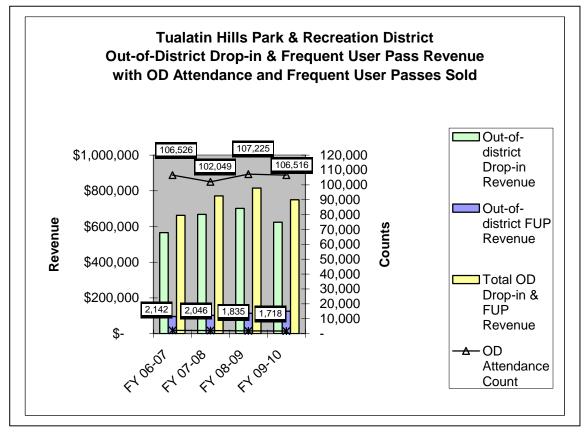

rom 385,326 in fiscal year 2006-2007 to 416,837 in fiscal year 2009-2010. The light blue line at the bottom of the chart shows the number of frequent user passes sold to indistrict patrons. This number dipped down in fiscal year 2008-2009 but leveled out again in 2009-2010.

In contrast, Table 6 shows that out-of-district 2009-2010 FUP revenue did not increase by enough, \$12,000, to offset the drop in the out-of-district drop-in revenue of -\$77,000, ultimately resulting in a net decrease in total out-of-district revenue. Attendance dropped for the combined out-of-district programs in fiscal year 2009-2010 and out-of-district frequent user pass sales have decreased for all four years examined from 2,142 in fiscal year 2006-2007 to 1,718 in fiscal year 2009-2010.

TABLE 5



**TABLE 6** 



Table 7 shows the impact of combined in-district and out-of-district drop-in and frequent user pass revenue. Although the total combined revenue increased in fiscal year 2009-2010, it is clear from this table that the decrease in the out-of-district revenue is pulling the combined revenue into a downward trend for the district beginning in fiscal year 2009-2010.



**TABLE 7** 

#### **Out-of-District Assessment Revenue**

Total out-of-district assessment revenue has increased in all but one year out of the last four years. However, despite total revenue growth, the number of participating households has decreased each year from fiscal year 2006-2007 to fiscal year 2009-2010 for a cumulative drop of 14.7%. This household decrease from 2,098 in fiscal year 2005-2006 to 1,790 in fiscal yea