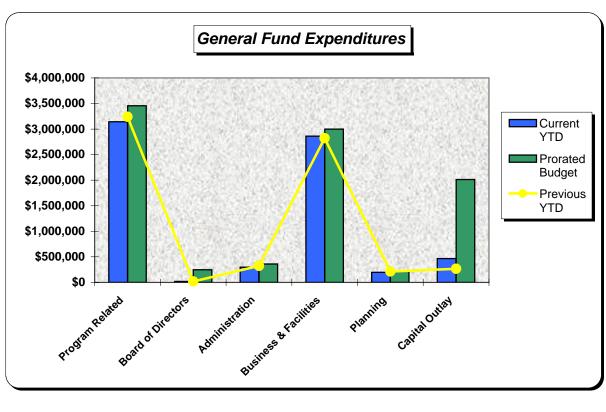

tures                        | \$ 3,491,737       | \$   | 6,981,576       | \$ 9,303,118       | 75.0%                          | \$48,877,766                  |
| Revenues over (under) Expenditures        | \$(2,925,183       | ) \$ | (4,042,890)     | \$(6,494,237)      | 62.3%                          | \$ (4,300,241)                |
| Beginning Cash on Hand                    |                    |      | 3,848,900       | 4,300,241          | 89.5%                          | 4,300,241                     |
| Ending Cash on Hand                       |                    | \$   | (193,990)       | \$(2,193,996)      | 8.8%                           | \$ -                          |

#### **Tualatin Hills Park and Recreation District**

General Fund Financial Summary

August, 2010







#### **MEMO**

**DATE:** September 23, 2010

TO: Doug Menke, General Manager

FROM: Keith Hobson, Director of Business & Facilities

RE: Fee Policy Adjustment

#### Overview

Staff has completed an analysis of user fee revenues over the first three years of implementation of the new fee policy. Based on the results of this analysis, staff is recommending that the Board of Directors approve a few modifications to the fee study phase-in plan.

#### **Background**

In June 2007, the Board of Directors adopted new fee policies as a result of a comprehensive review of District user fees. The adopted fee policies included a phase-in of resulting increases over a number of years, generally over four years.

The District is now in the third year of phase-in for the fee increases. While overall