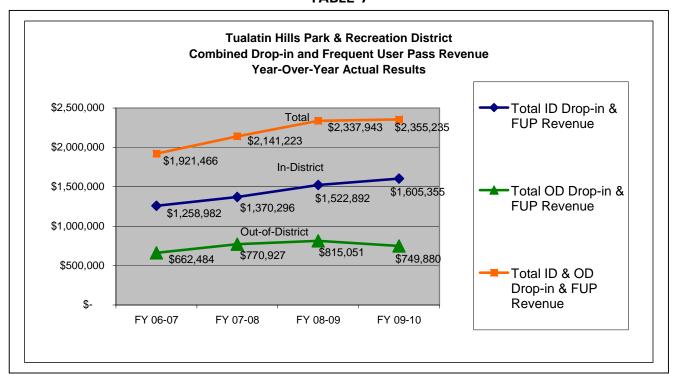

ough, \$12,000, to offset the drop in the out-of-district drop-in revenue of -\$77,000, ultimately resulting in a net decrease in total out-of-district revenue. Attendance dropped for the combined out-of-district programs in fiscal year 2009-2010 and out-of-district frequent user pass sales have decreased for all four years examined from 2,142 in fiscal year 2006-2007 to 1,718 in fiscal year 2009-2010.

TABLE 5



**TABLE 6** 



Table 7 shows the impact of combined in-district and out-of-district drop-in and frequent user pass revenue. Although the total combined revenue increased in fiscal year 2009-2010, it is clear from this table that the decrease in the out-of-district revenue is pulling the combined revenue into a downward trend for the district beginning in fiscal year 2009-2010.



**TABLE 7** 

#### **Out-of-District Assessment Revenue**

Total out-of-district assessment revenue has increased in all but one year out of the last four years. However, despite total revenue growth, the number of participating households has decreased each year from fiscal year 2006-2007 to fiscal year 2009-2010 for a cumulative drop of 14.7%. This household decrease from 2,098 in fiscal year 2005-2006 to 1,790 in fiscal year 2009-2010 indicates that the total revenue increases in this area are from rate increases and not participation increases. Table 8 below shows the annual changes in the out-of-district assessment revenue for the past five years.

**TABLE 8** 

| Tualatin Hills Park & Recreation District |    |          |    |         |    |          |               |