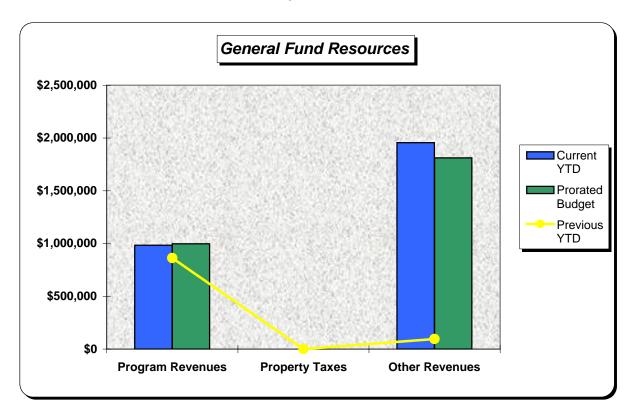

ditures                        | \$ 3,491,737       | \$   | 6,981,576       | \$ 9,303,118       | 75.0%                          | \$48,877,766                  |
| Revenues over (under) Expenditures        | \$(2,925,183       | ) \$ | (4,042,890)     | \$(6,494,237)      | 62.3%                          | \$ (4,300,241)                |
| Beginning Cash on Hand                    |                    |      | 3,848,900       | 4,300,241          | 89.5%                          | 4,300,241                     |
| Ending Cash on Hand                       |                    | \$   | (193,990)       | \$(2,193,996)      | 8.8%                           | \$ -                          |

#### **Tualatin Hills Park and Recreation District**

General Fund Financial Summary

August, 2010







#### **MEMO**

**DATE:** September 23, 2010

TO: Doug Menke, General Manager

FROM: Keith Hobson, Director of Business & Facilities

RE: Fee Policy Adjustment

#### Overview

Staff has completed an analysis of user fee revenues over the first three years of implementation of the new fee policy. Based on the results of this analysis, staff is recommending that the Board of Directors approve a few modifications to the fee study phase-in plan.

#### **Background**

In June 2007, the Board of Directors adopted new fee policies as a result of a comprehensive review of District user fees. The adopted fee policies included a phase-in of resulting increases over a number of years, generally over four years.

The District is now in the third year of phase-in for the fee increases. While overa