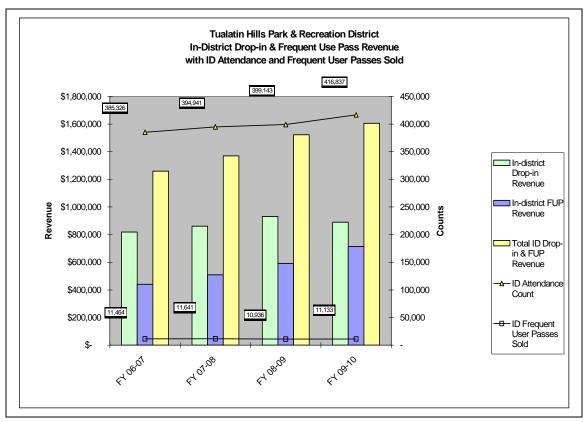

has increased from 385,326 in fiscal year 2006-2007 to 416,837 in fiscal year 2009-2010. The light blue line at the bottom of the chart shows the number of frequent user passes sold to indistrict patrons. This number dipped down in fiscal year 2008-2009 but leveled out again in 2009-2010.

In contrast, Table 6 shows that out-of-district 2009-2010 FUP revenue did not increase by enough, \$12,000, to offset the drop in the out-of-district drop-in revenue of -\$77,000, ultimately resulting in a net decrease in total out-of-district revenue. Attendance dropped for the combined out-of-district programs in fiscal year 2009-2010 and out-of-district frequent user pass sales have decreased for all four years examined from 2,142 in fiscal year 2006-2007 to 1,718 in fiscal year 2009-2010.

TABLE 5



**TABLE 6** 



Table 7 shows the impact of combined in-district and out-of-district drop-in and frequent user pass revenue. Although the total combined revenue increased in fiscal year 2009-2010, it is clear from this table that the decrease in the out-of-district revenue is pulling the combined revenue into a downward trend for the district beginning in fiscal year 2009-2010.



**TABLE 7** 

#### **Out-of-District Assessment Revenue**

Total out-of-district assessment revenue has increased in all but one year out of the last four years. However, despite total revenue growth, the number of participating households has decreased each year from fiscal year 2006-2007 to fiscal year 2009-2010 for a cumulative drop of 14.7%. This household decrease from 2,098 in fiscal year 2005-2006 to 1,7